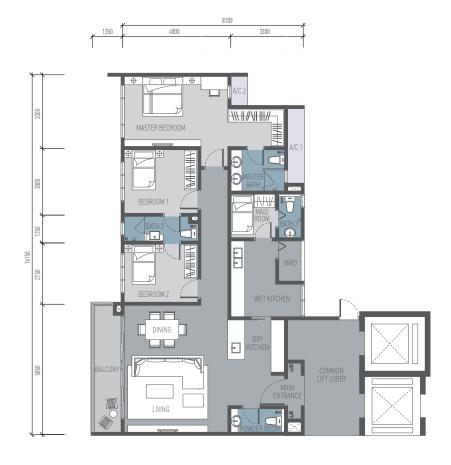

## TYPE A

3+1 Bedrooms • 3+1 Bathrooms Gross Area: 1,435 sq.ft.

Block B Level 5 - Level 33

## TYPE B

3+1 Bedrooms • 4+1 Bathrooms Gross Area: 1,500 sq.ft.

Block B Level 5 - Level 33

## **SPECIFICATIONS**

| STRUCTURE                                                      | Reinforced Concrete                                                                                                                                | e                |                        |                                                             |                |  |
|----------------------------------------------------------------|----------------------------------------------------------------------------------------------------------------------------------------------------|------------------|------------------------|-------------------------------------------------------------|----------------|--|
|                                                                | Reinforced Concrete / Brickwall                                                                                                                    |                  |                        |                                                             |                |  |
| ROOFING COVERING                                               | Reinforced Concrete Flat Roof / Metal Deck (where applicable)                                                                                      |                  |                        |                                                             |                |  |
| ROOF FRAMING                                                   | Reinforced Concret                                                                                                                                 | e / Steel        |                        |                                                             |                |  |
|                                                                | Skim Coat / Plaster                                                                                                                                | Ceiling          |                        |                                                             |                |  |
| WINDOWS                                                        | Powder Coated Alur                                                                                                                                 | minium Frame Wir | ıdows                  |                                                             |                |  |
| DOORS                                                          | Main Entrance Solid Timber Door                                                                                                                    |                  |                        |                                                             |                |  |
|                                                                | Others (except maid's bath and yard)                                                                                                               |                  |                        | Timber Door / Aluminium<br>Sliding door / Timber Flush Door |                |  |
| IRONMONGERY                                                    | Quality Lockset                                                                                                                                    |                  |                        |                                                             |                |  |
| WALL FINISHES                                                  |                                                                                                                                                    |                  |                        | Plaster & Paint                                             |                |  |
|                                                                |                                                                                                                                                    |                  |                        | Plaster / Skim Coat & Paint                                 |                |  |
| Master Bathroom / Bathrooms / Pow<br>Wet Kitchen / Maid's Bath |                                                                                                                                                    |                  | rder Room / Tiles      |                                                             |                |  |
| FLOOR FINISHES                                                 | FLOOR FINISHES Living / Dining / Dry Kitchen  Bedrooms                                                                                             |                  |                        | 600mm x 600mm Tiles                                         |                |  |
|                                                                |                                                                                                                                                    |                  |                        | Timber Flooring                                             |                |  |
|                                                                | Wet Kitchen / Yard / Master Bathroom / Powder Room /<br>Bathrooms / Balcony / Maid's Room / Maid's Bath /<br>Private Lift Lobby (Where Applicable) |                  |                        |                                                             |                |  |
| SANITARY & PLUMBING FITTINGS                                   | TYPE<br>A                                                                                                                                          | TYPE<br>B        | TYPE<br>C, C1, C2 & C3 | TYPE<br>D & D1                                              | TYPE<br>E & E1 |  |
| Water Closet                                                   | 4                                                                                                                                                  | 5                | 4                      | 6                                                           | 6              |  |
| Basin with Tap                                                 | 5                                                                                                                                                  | 6                | 5                      |                                                             |                |  |
| Shower                                                         | 3                                                                                                                                                  | 4                | 3                      | 5                                                           | 5              |  |
| Kitchen Sink                                                   | 2                                                                                                                                                  | 2                | 2                      | 2                                                           | 2              |  |
| Kitchen Tap                                                    | 2                                                                                                                                                  | 2                | 2                      | 2                                                           | 2              |  |
| Long Bath                                                      | 0                                                                                                                                                  | 0                | 0                      | 0                                                           | 0              |  |
| Toilet Roll Holder                                             | 4                                                                                                                                                  | 5                | 4                      | 6                                                           | 6              |  |
| Shower Screen                                                  | 2                                                                                                                                                  | 3                | 2                      | 4                                                           | 4              |  |
| ELECTRICAL INSTALLATION                                        | TYPE<br>A                                                                                                                                          | TYPE<br>B        | TYPE<br>C, C1, C2 & C3 | TYPE<br>D & D1                                              | TYPE<br>E & E1 |  |
| Lighting Point                                                 | 22                                                                                                                                                 | 22               | 23                     | 25                                                          | 26             |  |
| Ceiling Fan Point                                              | 5                                                                                                                                                  | 5                | 6                      | 6                                                           | 6              |  |
| Power Point                                                    | 19                                                                                                                                                 | 19               | 22                     | 22                                                          | 22             |  |
| Air-Conditioning Point                                         | 5                                                                                                                                                  | 5                | 6                      | 6                                                           | 6              |  |
| SMATV Point                                                    | 2                                                                                                                                                  | 2                | 2                      | 2                                                           | 2              |  |
| Telephone Point                                                | 2                                                                                                                                                  | 2                | 2                      | 2                                                           | 2              |  |
| Data Point                                                     | 1                                                                                                                                                  | 1                | 1                      | 1                                                           | 1              |  |
| Door Bell Point                                                | 1                                                                                                                                                  | 1                | 1                      | 1                                                           | 1              |  |
| 3-Phase Electrical Distribution Board                          |                                                                                                                                                    |                  |                        |                                                             |                |  |
| Intercom                                                       | 1                                                                                                                                                  | 1                | 1                      | 1                                                           | 1              |  |
| INTERNAL TELEPHONE TRUNKING<br>AND CABLING                     | Yes                                                                                                                                                |                  |                        |                                                             |                |  |

- All homes in NK Residences come with:

   Branded air-conditioners at living, dining, master bedroom, all bedrooms (except maid's room) and study room (where is applicable)

   Hot water supply to all bathroom's showers (except for maid's room)

- Intercom to guardhouse
  Panic button at master bedroom
  Quality sanitary fittings