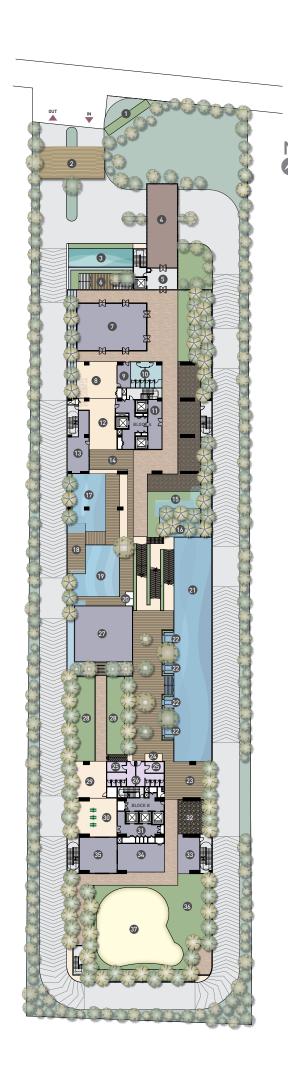

### FACILITIES PODIUM PLAN

### **LEGEND**

- 1 Grand Entrance Statement
- 2 Single Point Entry Guardhouse
- 3 Waterfall Feature
- Cantilever Gymnasium
- Main Entrance Lobby
- 6 Viewing Deck
- Multi-Purpose Hall
- Outdoor Function Area
- Multi-Purpose Utility Room
- Rest Rooms
- Block A Lift Lobby
- Sculpture Garden 1
- 13 Library
- 14 Lounge Area
- 15 Water Feature Garden
- 16 Water Feature
- Kid's Wading Pool
- 18 Parent's Pavilion
- 19 Kid's Wet Play Area

- 20 Kid's Shower Pit Area
- 21 50 Meter Swimming Pool
- 22 Jacuzzi
- 23 Pool Deck
- 24 Adult's Shower Pit Area
- 25 Sauna Rooms
- 26 Changing Rooms
- 27 Feature Pavilion
- 28 Pavilion Garden
- 29 Hammock Lounge
- 30 Outdoor Games Area
- Outdoor dames Are
- 31 Block B Lift Lobby 32 Sculpture Garden 2
- 33 Parent's Corner
- 34 Outdoor Toddler's Area
- 35 Indoor Toddler's Area
- 36 Kickabout Lawn
- 37 Kid's Play Park

### OTHER FACILITIES

- (A) Drop Off for Block A Resident Located at Level 1 CP1
- **(B)** Drop Off for Block B Resident Located at Level 3 CP3
- (C) Management Office Located at Level 3 CP3
- (D) Prayer Area Located at Level 3 CP3
- (E) Car Wash Area Located at Level 3 CP3
- (F) Sky Zen Garden Located at Level 19, Block B
- (G) Sky Lounge Located at Level 19, Block B
- (H) Sky Sculpture Garden Located at Level 13A, Block A
- (I) Sky View Deck 1 Located at Level 15, Block A
- (J) Sky View Deck 2 Located at Level 20, Block B