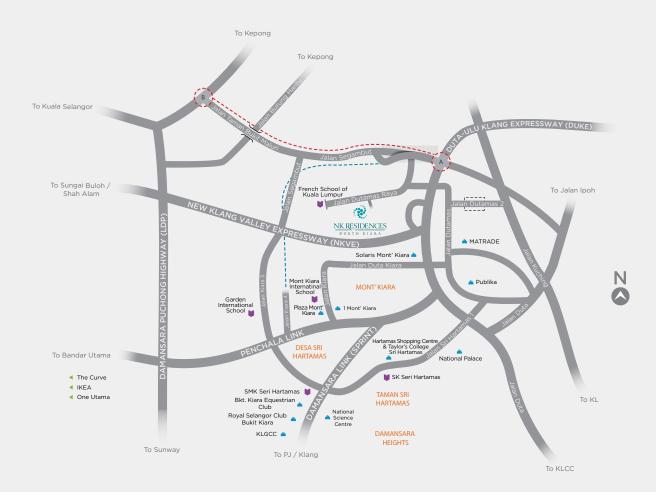

# THE EPITOME OF CONVENIENCE

Sitting quietly in the up-and-coming enclave of North Kiara in Dutamas, NK Residences is close to the established affluent neighbourhood of Mont' Kiara, Sri Hartamas and Damansara Heights.

It has excellent connectivity via a network of roads and highways, and is surrounded by vibrant commercial centre and established international schools.

### ESTIMATED RADIUS DISTANCE TO OTHER PRIME DESTINATIONS

- 1km to Mont' Kiara
- 3km to Damansara Heights
- 6km to Damansara Perdana, Bandar Utama
- 6km to Kuala Lumpur City Centre
- 8km to Petaling Jaya