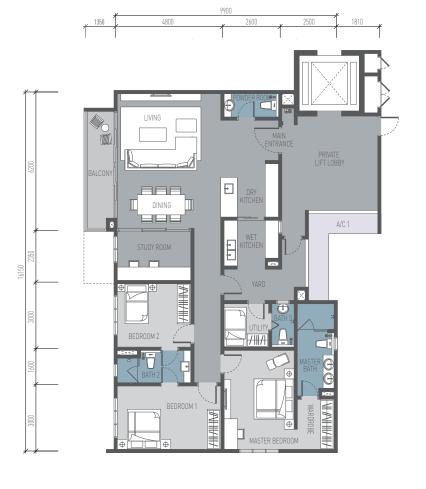

## TYPE A

3+1 Bedrooms • 3+1 Bathrooms Gross Area: 1,435 sq.ft.

Block B Level 5 - Level 33

## TYPE B

3+1 Bedrooms • 4+1 Bathrooms Gross Area: 1,500 sq.ft.

Block B Level 5 - Level 33