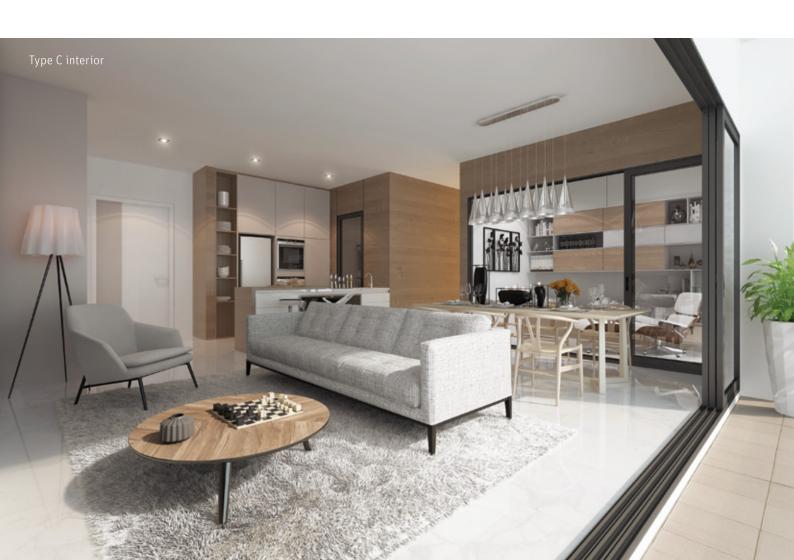

## TYPE C, C1, C2 & C3

3+1 Bedrooms • 3+1 Bathrooms • 1 Study Room Gross Area: 1,845 - 1,910 sq.ft. (Include Private Lift Lobby Area)

Block A Level 5 - Level 26