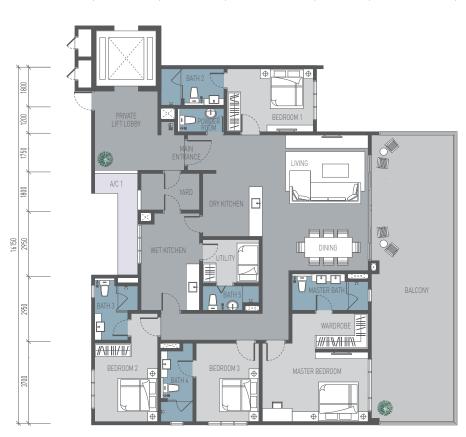

## TYPE A

3+1 Bedrooms • 3+1 Bathrooms Gross Area: 1,435 sq.ft.

Block B Level 5 - Level 33

## TYPE B

3+1 Bedrooms • 4+1 Bathrooms Gross Area: 1,500 sq.ft.

Block B Level 5 - Level 33