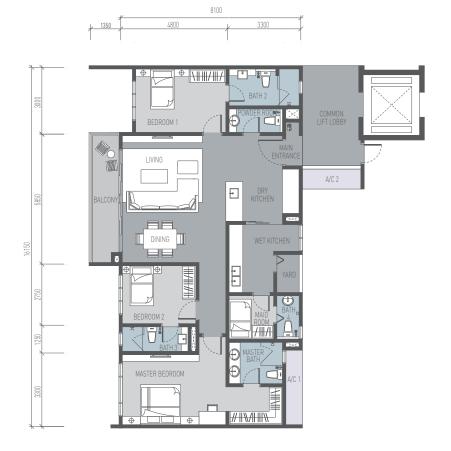

## TYPE C, C1, C2 & C3

3+1 Bedrooms • 3+1 Bathrooms • 1 Study Room Gross Area: 1,845 - 1,910 sq.ft. (Include Private Lift Lobby Area)

Block A Level 5 - Level 26