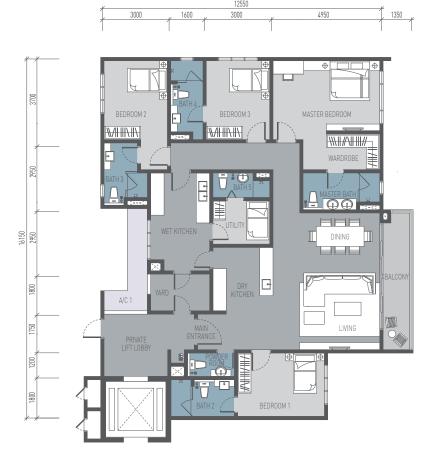

## TYPE E & E1

4+1 Bedrooms • 5+1 Bathrooms Gross Area: 2,540 - 2,565 sq.ft. (Include Private Lift Lobby Area)

Block A Level 5